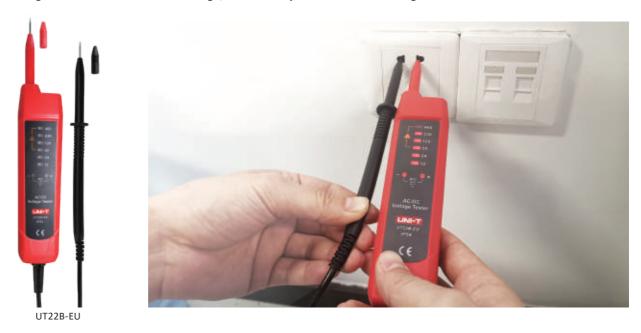

The UT22B-EU voltage tester is a simple to use tool for electricians and DIYers to measure AC/DC voltage. This voltage tester is IP54 rated, and designed to withstand a 2-meter drop. The great thing about this product is that it does not require any battery, its power is supplied by the voltage being tested! UT22B-EU can automatically distinguish between AC and DC voltage, indicated by the number of LED lights.