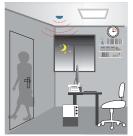

It keeps the light on even if the person is stationary for a long time, because it is maintained by breathing detection.

When people level, the light will automatically turn off after the hold time.