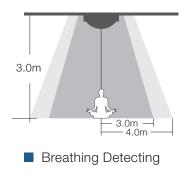

ves accurately identify the occupancy of human being. No matter in any mode of activity, meeting, reading, writing, rest or static meditation.



#### 1. Patent Low Impedance Antenna



Comply with the latest RED directive Interference-free with flying insects, falling leaves, air vent and wireless signal (WiFi, Bluetooth, 4G and 5G)

#### 2. Function







When the ambient light is insufficient, a moving signal is detected and the light will turn on automatically.



People's normal working life in the body gentle very minor motion maintains the light on.



It keeps the light on even if the person is stationary for a long time, because it is maintained by breathing detection.



When people level, the light will automatically turn off after the hold time.

### 3. Detection Pattern









## 4. Application



5. Compatible with a variety of loads



6. All settings can be selected via IR Remote