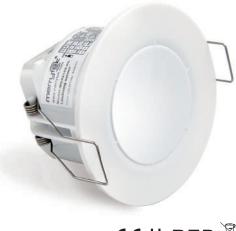

# LifeBeing sensor --Breathing Detecting Technology/ON-OFF

MSA015S RC is an innovative and active motion sensor detector with HF system 5.8G Hz. Which is built in motion sensor and daylight senor to control light, motor or other electronic device, to achieve intelligent control and energy-saving.

## **MSA015S RC**

C€ µ RED ℤ

| Stand-by Power        | <1.0W                                   |
|-----------------------|-----------------------------------------|
| Load Capacity         | 400W (Inductive/LED) 800W (resistive)   |
| Detecting Technology  | Movement / minor motion / breathing     |
| Working Mode          | On-off                                  |
| Operating Frequency   | 5.8 GHz $\pm$ 75 MHz, ISM band          |
| Transmitting Power    | 0.5mW Max.                              |
| Hold Time             | 5S/30S/1Min/3Min/5Min/10Min/20Min/30Min |
| Detection Area        | 100%/75%/50%/25%                        |
| Daylight Sensor       | 5-150lux, Disable                       |
| Cut Size              | Ø65-Ø75mm                               |
| Operating Temperature | -25~50 C                                |
| IP Rating             | IP20                                    |