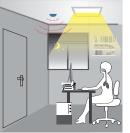

#### 2. Function

When the ambient light is insufficient, a moving signal is detected and the light will turn on automatically.

People's normal working life in the body gentle very minor motion maintains the light on.

It keeps the light on even if the person is stationary for a long time, because it is maintained by breathing detection.

When people level, the light will automatically turn off after the hold time.