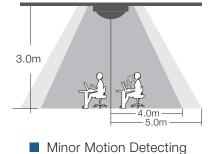

ieves accurately identify the occupancy of human being. No matter in any mode of activity, meeting, reading, writing, rest or static meditation.



#### 1. Patent Low Impedance Antenna



Comply with the latest RED directive Interference-free with flying insects, falling leaves, air vent and wireless signal (WiFi, Bluetooth, 4G and 5G)

#### 2. Function







When the ambient light is insufficient, a moving signal is detected and the light will turn on automatically.



People's normal working life in the body gentle very minor motion maintains the light on.



It keeps the light on even if the person is stationary for a long time, because it is maintained by breathing detection.



When people level, the light will automatically turn off after the hold time.

### 3. Detection Pattern









## 4. Application



5. Compatible with a variety of loads



6. All settings can be selected via IR Remote