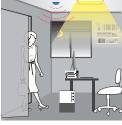

#### 2. Function

When the ambient light is insufficient, a moving signal is detected and the light will turn on automatically.

People's normal working life in the body gentle very minor motion maintains the light on.

It keeps the light on even if the person is stationary for a long time, because it is maintained by breathing detection.

When people level, the light will automatically turn off after the hold time.