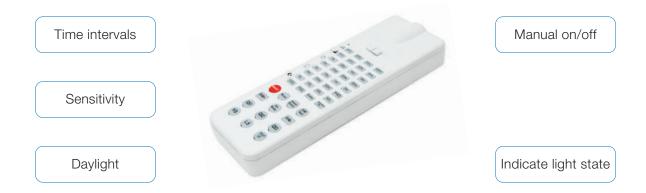

## 4. Application

5. Compatible with a variety of loads

6. All settings can be selected via IR Remote