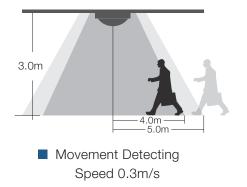

chieves accurately identify the occupancy of human being. No matter in any mode of activity, meeting, reading, writing, rest or static meditation.



#### 1. Patent Low Impedance Antenna



Comply with the latest RED directive Interference-free with flying insects, falling leaves, air vent and wireless signal (WiFi, Bluetooth, 4G and 5G)

#### 2. Function







When the ambient light is insufficient, a moving signal is detected and the light will turn on automatically.



People's normal working life in the body gentle very minor motion maintains the light on.



It keeps the light on even if the person is stationary for a long time, because it is maintained by breathing detection.



When people level, the light will automatically turn off after the hold time.

### 3. Detection Pattern









## 4. Application



5. Compatible with a variety of loads



6. All settings can be selected via IR Remote