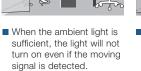

#### 2. Function

When the ambient light is insufficient, a moving signal is detected and the light will turn on automatically.

People's normal working life in the body gentle very minor motion maintains the light on.