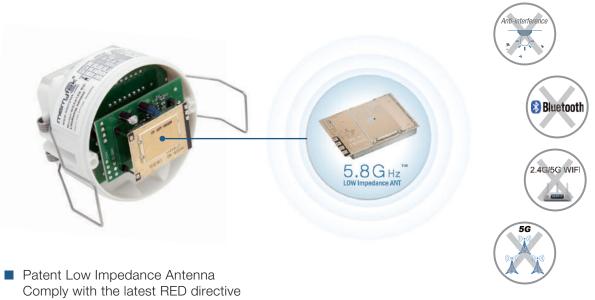

#### 1. Patent Low Impedance Antenna

Comply with the latest RED directive Interference-free with flying insects, falling leaves, air vent and wireless signal (WiFi, Bluetooth, 4G and 5G)