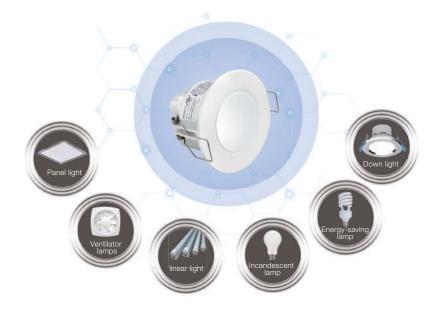

## 4. Application

5. Compatible with a variety of loads

6. All settings can be selected via IR Remote