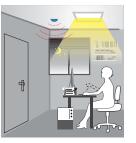

It keeps the light on even if the person is stationary for a long time, because it is maintained by breathing detection.

When people level, the light will automatically turn off after the hold time.