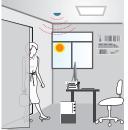

#### 2. Function

When the ambient light is insufficient, a moving signal is detected and the light will turn on automatically.

People's normal working life in the body gentle very minor motion maintains the light on.

It keeps the light on even if the person is stationary for a long time, because it is maintained by breathing detection.

When people level, the light will automatically turn off after the hold time.